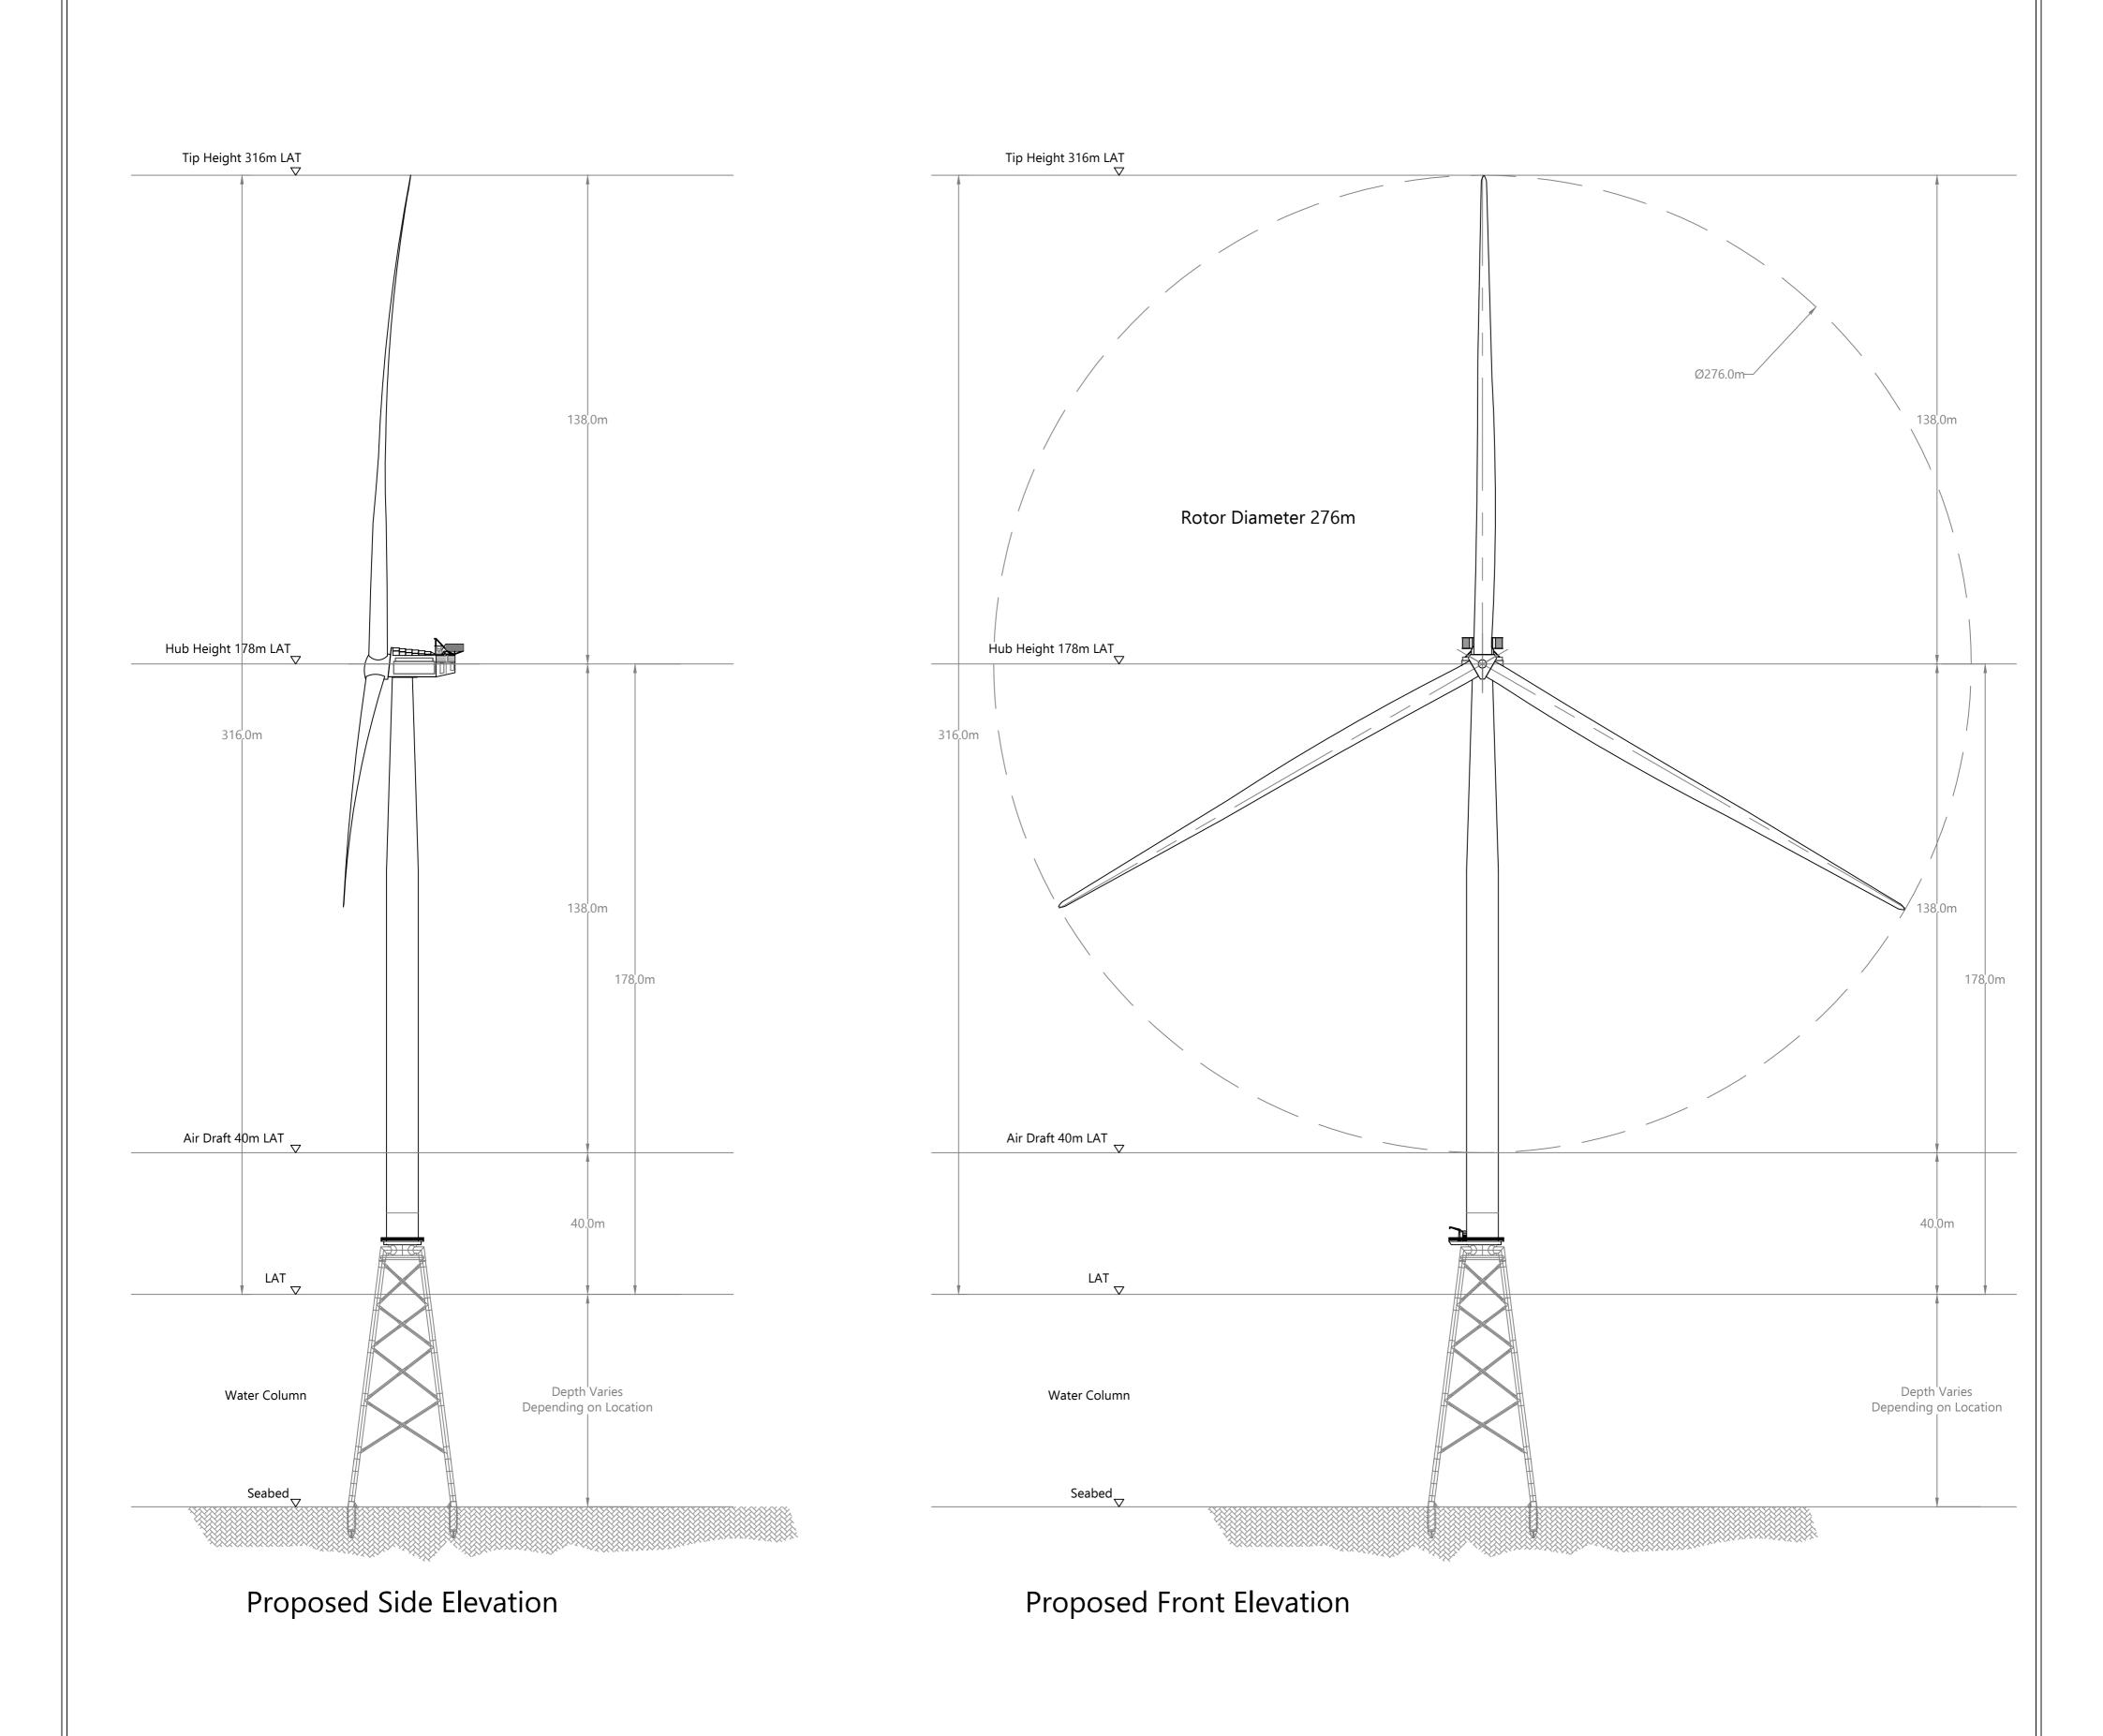

## Note:

The proposed design illustrated in the drawing includes flexibility as secured through the design flexibility opinion issued to the Developer by An Bord Pleanála under section 287B of the Planning Acts

These plans are not provided by the manufacturer and are not to be relied upon for construction purposes'

| SITE: NISA                                                  |                             |                              | STATUS: PLANNING                    |            |
|-------------------------------------------------------------|-----------------------------|------------------------------|-------------------------------------|------------|
|                                                             | Building 3400               |                              | REV: DESCRIPTION:                   | BY: DATE:  |
| Proposed Project Option 2                                   | Avenue 3000                 | <b>North Irish Sea Array</b> | A Issue for Approval                | JD 8/3/24  |
| WTG and Jacket Foundation                                   | Cork Airport Business Park, |                              | B Issue for Review                  | JD 19/3/24 |
|                                                             | Cork                        |                              | C Planning Issue                    | JD 12/4/24 |
|                                                             | T12 AE76                    |                              | D                                   |            |
| SCALE AT A1:DATE:DRAWN:CHECKED:Appr1:100012/04/2024JDUNJDUB | MJ                          |                              | Drawing No:<br>281240-NISA-OFS-OA-I | DR-PL-2003 |